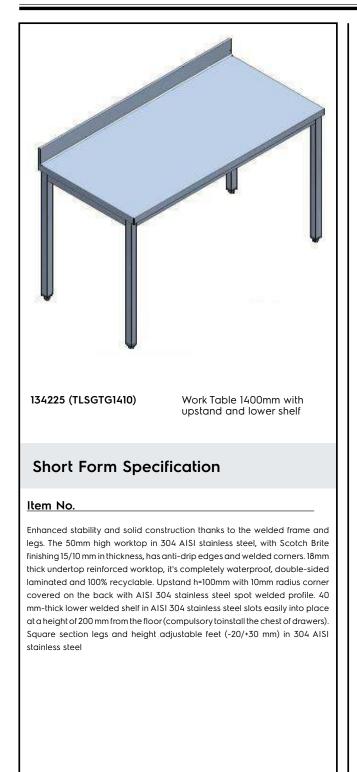

## Construction

- Constructed entirely in 304 AISI stainless steel.
- Square section legs (40x40mm, 10/10 in thickness) and height-adjustable feet (-20/+30mm).
- Welded frame and legs.

## Key Information:

| External dimensions, Width:  |         |
|------------------------------|---------|
| 134225 (TLSGTG1410)          | 1400 mm |
| External dimensions, Depth:  | 700 mm  |
| External dimensions, Height: | 850 mm  |
| Upstand Dimensions, Height:  | 100 mm  |
| Upstand Dimensions, Depth:   | 13 mm   |
| Upstand Dimensions, Radius:  | R=10    |
| Worktop thickness:           | 50 mm   |
| Net weight:                  | 48.5 kg |